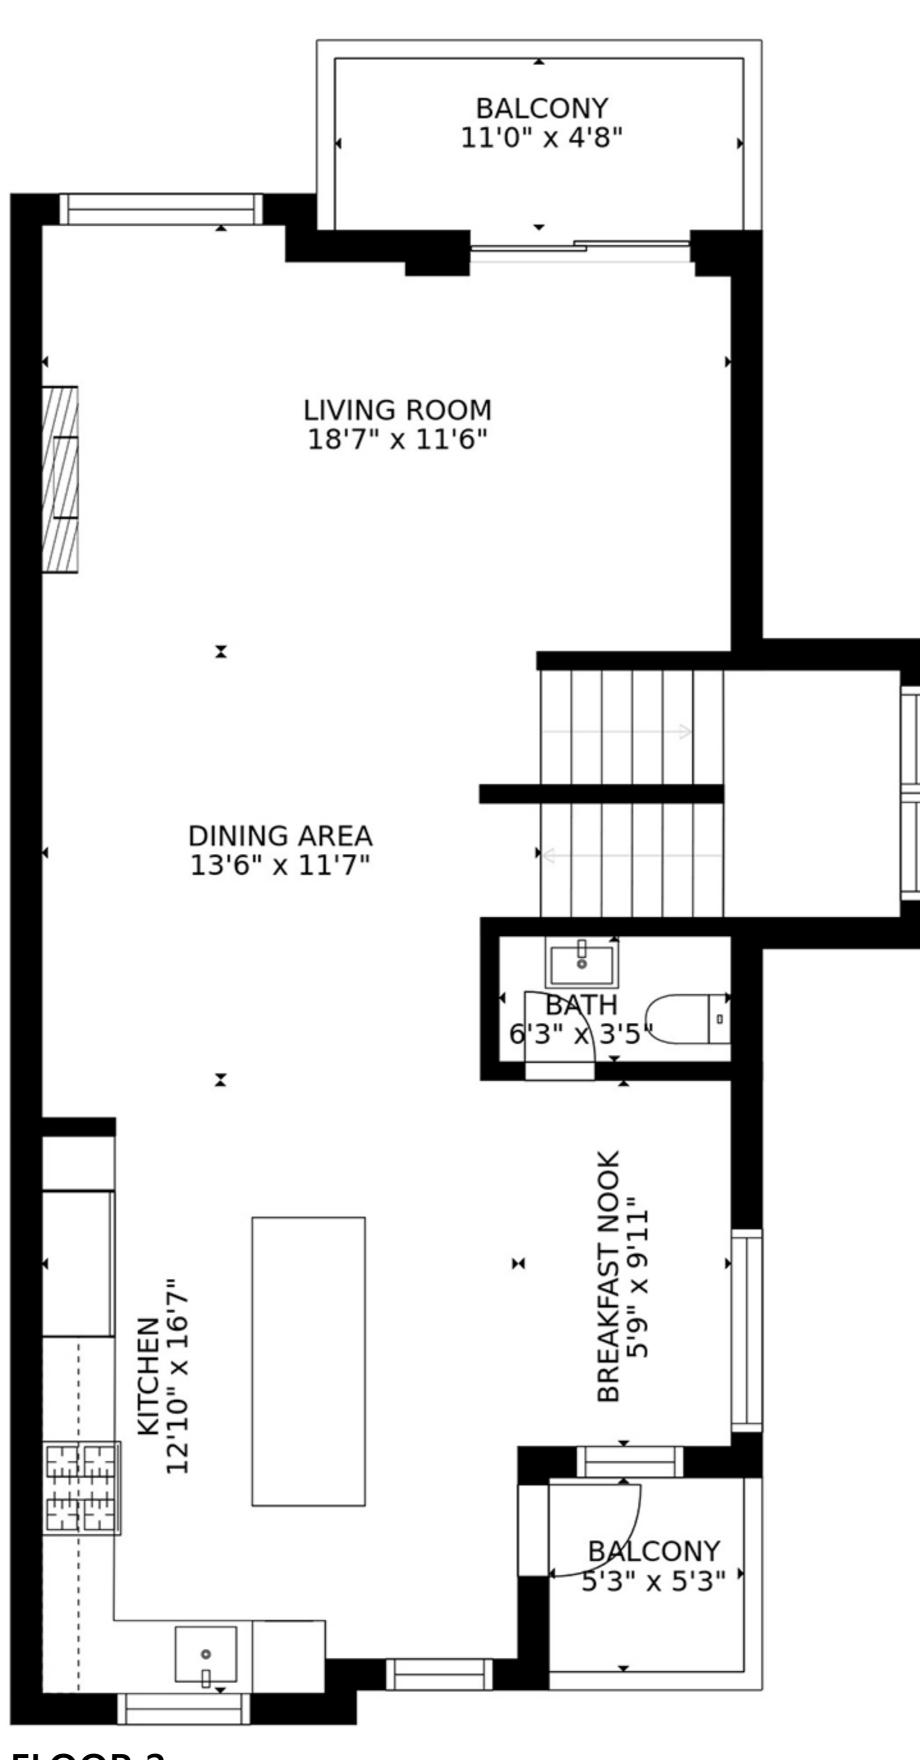

## Total Sq/Ft: 1960 Sq Ft

First Floor: 420 Sq Ft Second Floor: 765 Sq Ft Third Floor: 775 Sq Ft

## **Excluded Areas**

Total Balcony's Area: 88 Sq Ft Garage: 350 Sq Ft Patio: 300 Sq Ft Porch: 60 Sq Ft

FLOOR 1

FLOOR 2

E&O Insured. Sizes and dimensions are approximate, actual may vary. This floorplan is not suitable for architectural/construction. Total SQFT calculated to gross unit area. All details, sizes & placements should be considered as approximate within +/- 3% tolerance.