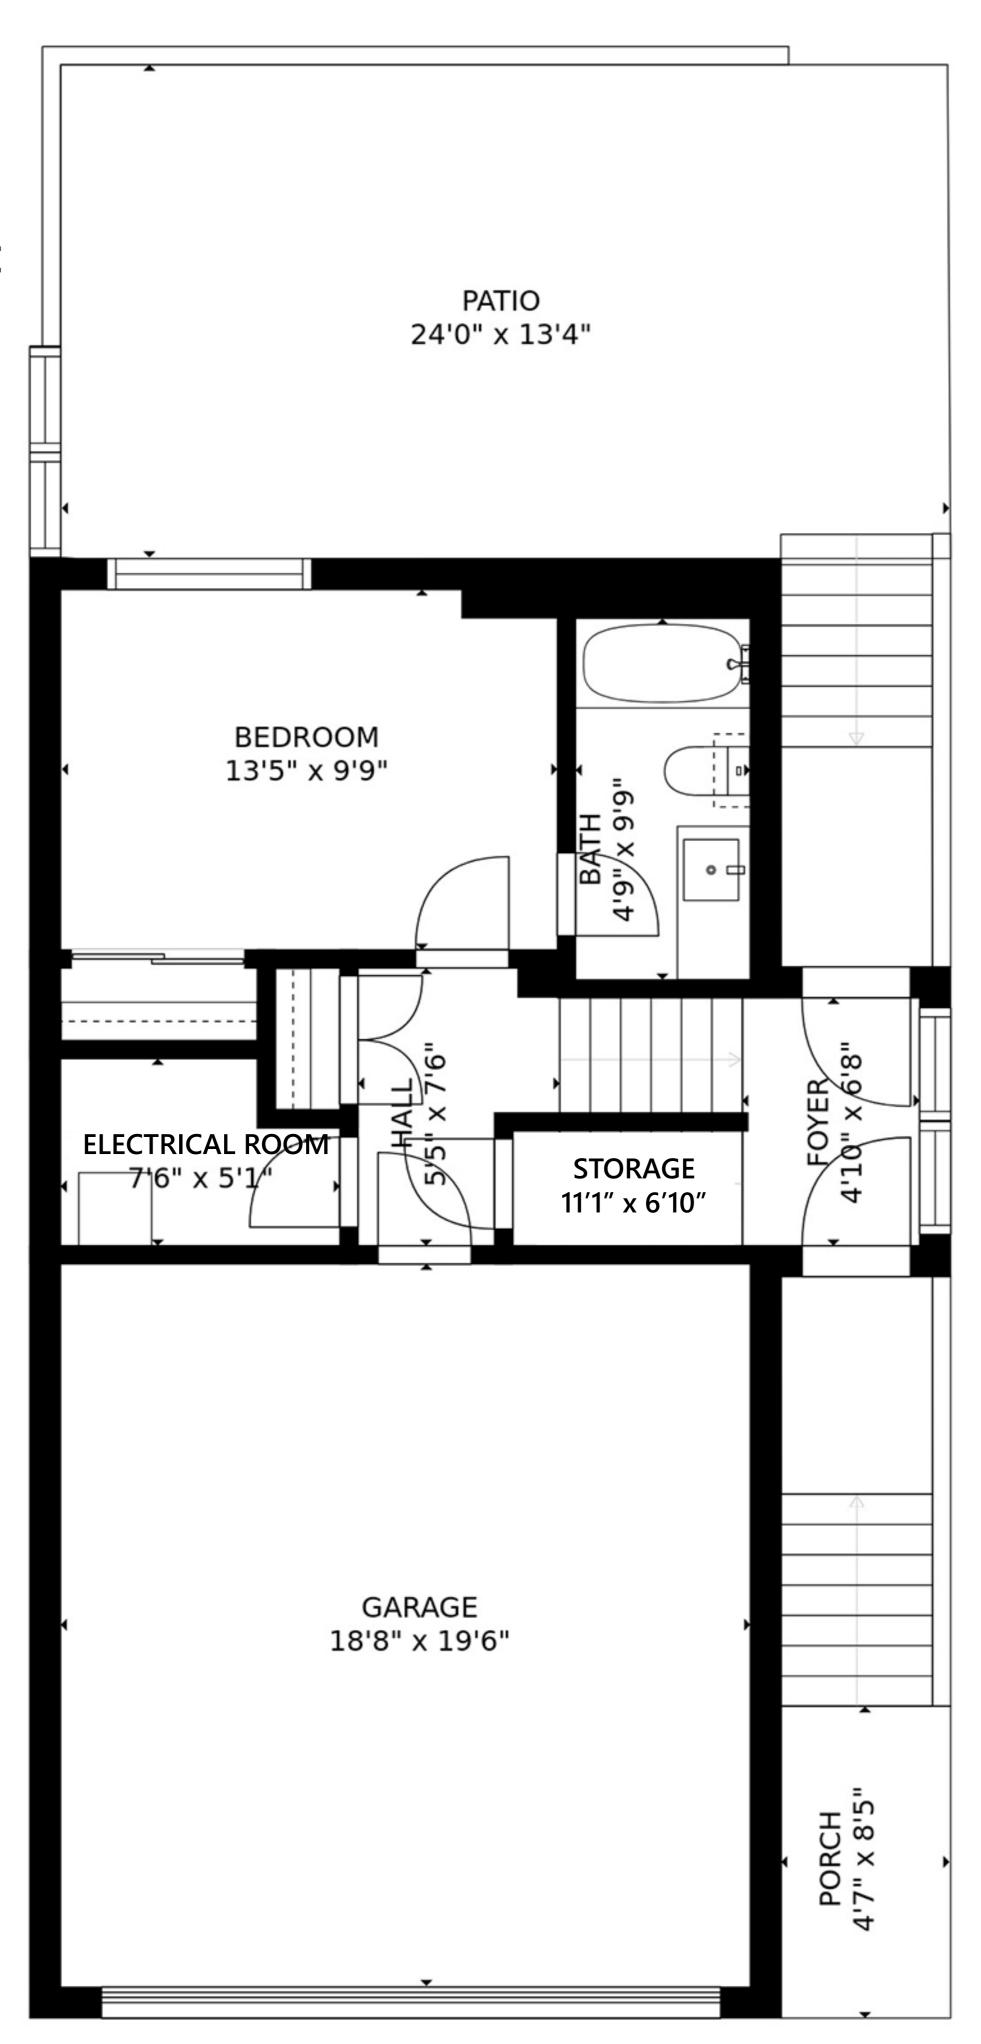

## Total Sq/Ft: 1960 Sq Ft

First Floor: 420 Sq Ft Second Floor: 765 Sq Ft Third Floor: 775 Sq Ft

## **Excluded Areas**

Total Balcony's Area: 88 Sq Ft Garage: 350 Sq Ft Patio: 300 Sq Ft Porch: 60 Sq Ft

FLOOR 1

FLOOR 2

E&O Insured. Sizes and dimensions are approximate, actual may vary. This floorplan is not suitable for architectural/construction. Total SQFT calculated to gross unit area. All details, sizes & placements should be considered as approximate within +/- 3% tolerance.