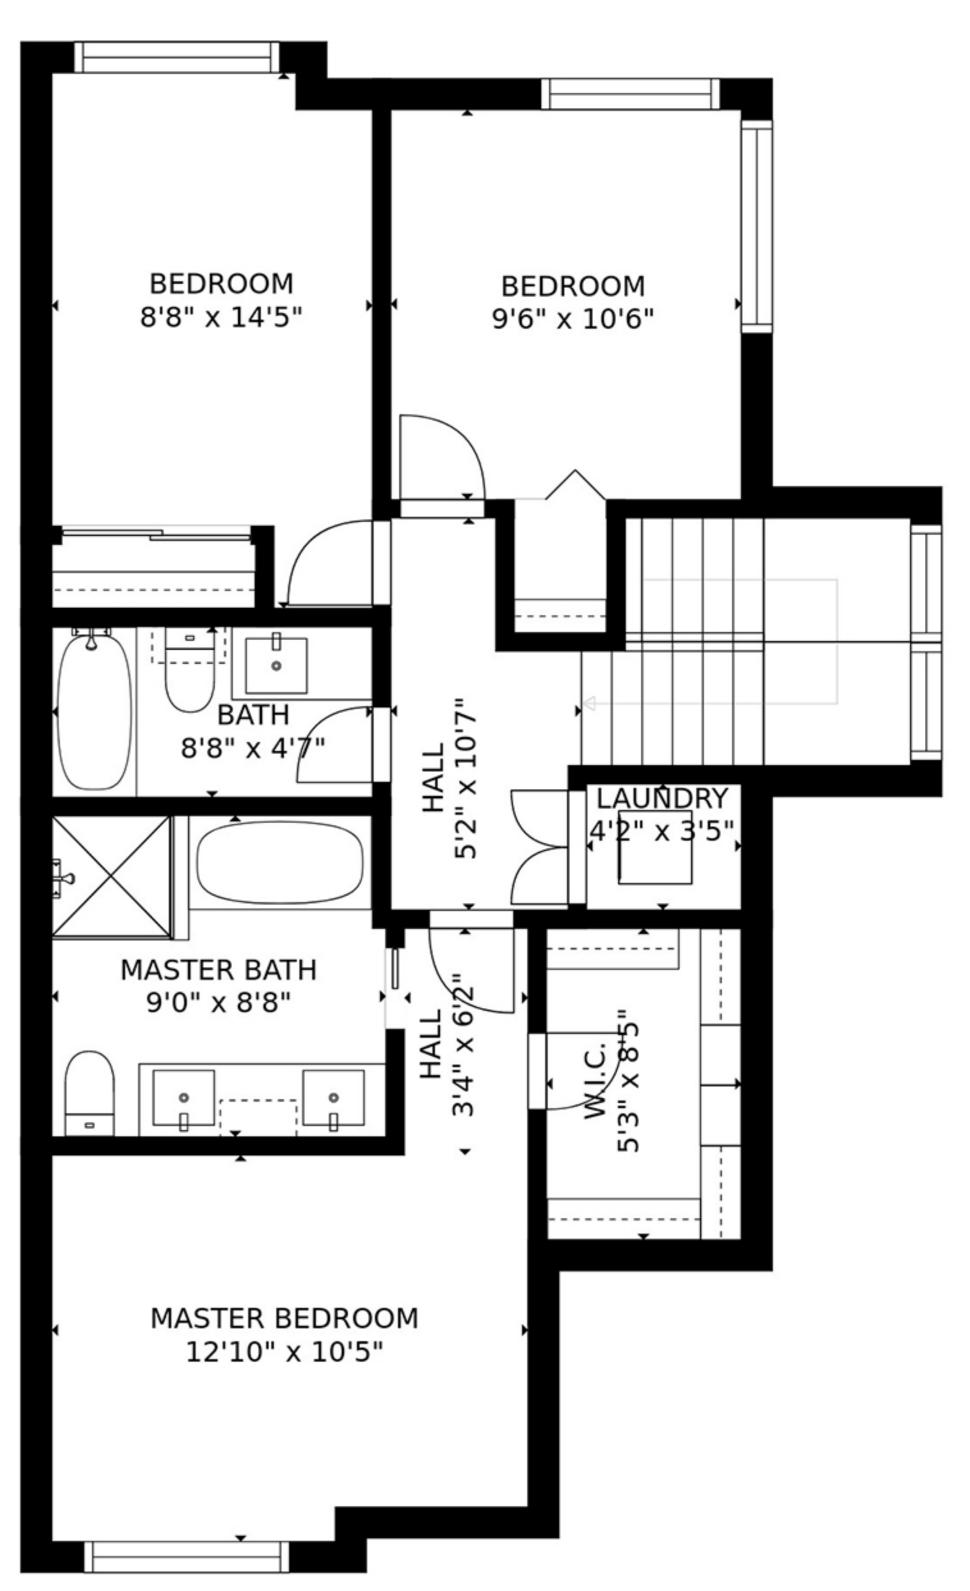

## Total Sq/Ft: 1960 Sq Ft

First Floor: 420 Sq Ft Second Floor: 765 Sq Ft Third Floor: 775 Sq Ft

## **Excluded Areas**

Total Balcony's Area: 88 Sq Ft Garage: 350 Sq Ft Patio: 300 Sq Ft Porch: 60 Sq Ft

FLOOR 1

FLOOR 2

E&O Insured. Sizes and dimensions are approximate, actual may vary. This floorplan is not suitable for architectural/construction. Total SQFT calculated to gross unit area. All details, sizes & placements should be considered as approximate within +/- 3% tolerance.